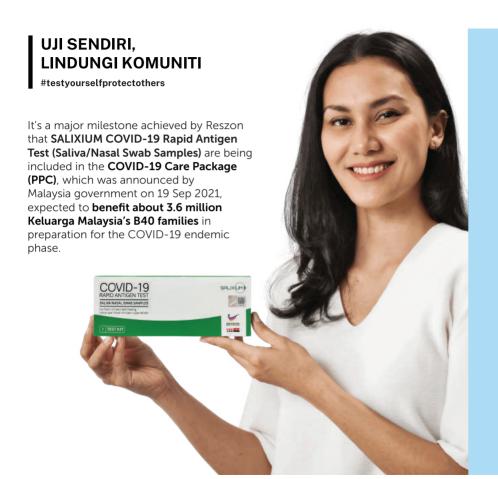

### In the Battle against COVID-19 Pandemic

As COVID-19 remains spreading around the globe with emerging threats of different variants, Reszon is working continuously to deliver rapid screening solutions for global communities to help fight the evolving threat.

Leveraging decade of experience detecting viruses, expertise in diagnostic tests and deployment of quality management system, Reszon successfully launched COVID-19 Rapid Antigen Test and COVID-19 Rapid Antibody Test Kit series, among which the SALIXIUM COVID-19 Rapid Antigen Test (Saliva/Nasal Swab Samples) received conditional approval by Medical Device Authority Malaysia (MDA) for home self-testing.