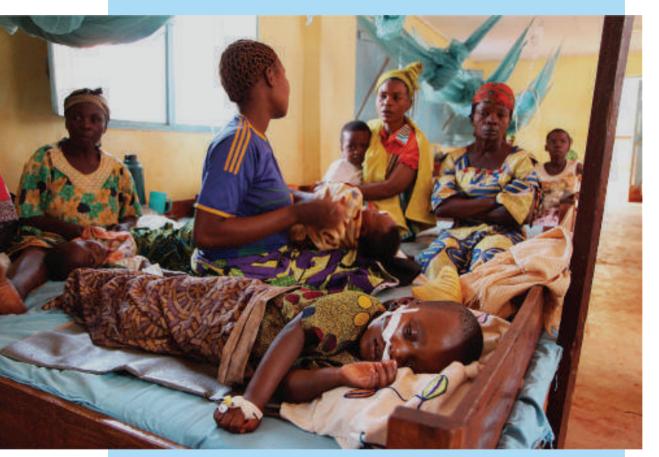

### Lymphatic Filariasis Infection

| Cat. No.   | Product<br>Description                                        | Test<br>Specimen* | Product<br>Format | Intended<br>Use                   | Intended<br>Use         | Storage<br>Temp. | Packing<br>Size |
|------------|---------------------------------------------------------------|-------------------|-------------------|-----------------------------------|-------------------------|------------------|-----------------|
| RLF-RD0101 | Reszon Lymphatic Filariasis<br>Rapid Test - PanLF Rapid Test  | S/P/WB            | Cassette          | Lymphatic<br>Filariasis Infection | For<br>Professional Use | 4-30°C           | 25 T/ Kit       |
| RLF-RD0201 | Reszon Lymphatic Filariasis<br>Rapid Test - Brugia Rapid Test | S/P/WB            | Cassette          | Brugian<br>Filariasis Infection   | For<br>Professional Use | 4-30°C           | 25 T/ Kit       |

Remarks: \* S – Serum; P – Plasma; WB – Whole Blood

Photo Credit: Marcus Perkins A Lymphatic filariasis patient in Togo

Photo Credit: A.Keenan