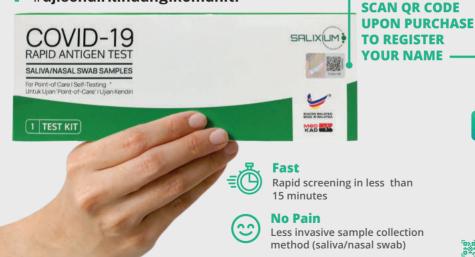

Leveraging decade of experience detecting viruses, expertise in diagnostic tests and deployment of quality management system, Reszon successfully launched COVID-19 Rapid Antigen Test and COVID-19 Rapid Antibody Test Kit series, among which the SALIXIUM COVID-19 Rapid Antigen Test (Saliva/Nasal Swab Samples) received conditional approval by Medical Device Authority Malaysia (MDA) for home self-testing.

 Risalah panduan pengguna dan info kesihatan Pulse oximeter

#KeluargaMalaysia

**SALIXIUM** the trusted brand of COVID-19 RTK-Ag **Self Test Kit by Ministry of Health Malaysia** 

#### **TEST YOURSELF, PROTECT OTHERS**

#ujisendirilindungikomuniti

**Halvec Verified** 

Tested by Halvec Laboratories, free from alcohol and animal DNA

mySALIXIUM APP CAN BE DOWNLOADED FROM

#### mySALIXIUM App

- 1 Check the authenticity of the product
- Perform self-test with guide
- 3 View history of test result
- 4 Download test certificate
- 5 Share test result with other registered user or company

#### **Unique QR Code**

Unique QR code that is supported by mySALIXIUM app for ease of result generation, authentication and test tracing