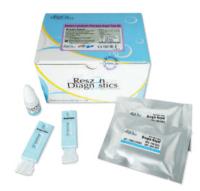

#### BRUGIA RAPID – Endorsed by WHO for use in GPELF

The Global Program to Eliminate Lymphatic Filariasis (GPELF) was initiated by WHO since year 2000 with the ultimate objectives to stop the spread of filariasis infection and to control morbidity through continuous collaborative effort worldwide

Filariasis diagnostic product, **Brugia Rapid Test** manufactured by Reszon is endorsed by **WHO Technical Advisory Committee** for use during **transmission assessment survey (TAS)** in several endemic countries such as **Malaysia**, **Indonesia**, **Philippines**, **Vietnam and Sri Lanka**.

Through the use of our product as diagnostic tool, we hope that the correct intervention can be administered and hence helping to stop the spread of filariasis infection in affected countries.

### Lymphatic Filariasis Infection

| Cat. No.   | Product<br>Description                                        | Test<br>Specimen* | Product<br>Format | Intended<br>Use                   | Intended<br>Use         | Storage<br>Temp. | Packing<br>Size |
|------------|---------------------------------------------------------------|-------------------|-------------------|-----------------------------------|-------------------------|------------------|-----------------|
| RLF-RD0101 | Reszon Lymphatic Filariasis<br>Rapid Test - PanLF Rapid Test  | S/P/WB            | Cassette          | Lymphatic<br>Filariasis Infection | For<br>Professional Use | 4-30°C           | 25 T/ Kit       |
| RLF-RD0201 | Reszon Lymphatic Filariasis<br>Rapid Test - Brugia Rapid Test | S/P/WB            | Cassette          | Brugian<br>Filariasis Infection   | For<br>Professional Use | 4-30°C           | 25 T/ Kit       |