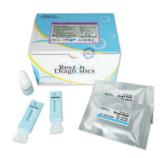

#### BRUGIA RAPID – Endorsed by WHO for use in GPELF

The Global Program to Eliminate Lymphatic Filariasis (GPELF) was initiated by WHO since year 2000 with the ultimate objectives to stop the spread of filariasis infection and to control morbidity through continuous collaborative effort worldwide

Filariasis diagnostic product, **Brugia Rapid Test** manufactured by Reszon is endorsed by **WHO Technical Advisory Committee** for use during **transmission assessment survey (TAS)** in several endemic countries such as **Malaysia**, **Indonesia**, **Philippines**, **Vietnam and Sri Lanka**.

Through the use of our product as diagnostic tool, we hope that the correct intervention can be administered and hence helping to stop the spread of filariasis infection in affected countries.

### Lymphatic Filariasis Infection

| Cat. No.   | Product<br>Description                                        | Test<br>Specimen* | Product<br>Format | Intended<br>Use                   | Intended<br>Use         | Storage<br>Temp. | Packing<br>Size |
|------------|---------------------------------------------------------------|-------------------|-------------------|-----------------------------------|-------------------------|------------------|-----------------|
| RLF-RD0101 | Reszon Lymphatic Filariasis<br>Rapid Test - PanLF Rapid Test  | S/P/WB            | Cassette          | Lymphatic<br>Filariasis Infection | For<br>Professional Use | 4-30°C           | 25 T/ Kit       |
| RLF-RD0201 | Reszon Lymphatic Filariasis<br>Rapid Test - Brugia Rapid Test | S/P/WB            | Cassette          | Brugian<br>Filariasis Infection   | For<br>Professional Use | 4-30°C           | 25 T/ Kit       |