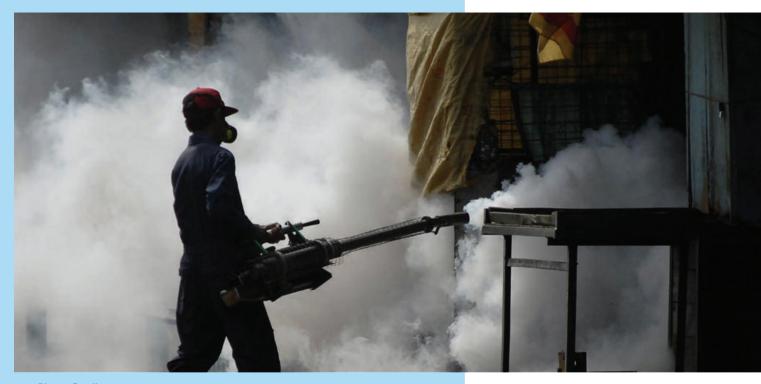

#### Malaria Infection

| Cat. No.   | Product<br>Description                | Test<br>Specimen* | Product<br>Format | Intended<br>Use      | Intended<br>Use         | Storage<br>Temp. | Packing<br>Size |
|------------|---------------------------------------|-------------------|-------------------|----------------------|-------------------------|------------------|-----------------|
| RML-RD0102 | Reszon Malaria Rapid<br>(Pan/Pf) Test | WB                | Cassette          | Malaria<br>Infection | For<br>Professional Use | 4-30°C           | 25 T/ Kit       |
| RML-RD0201 | Reszon Malaria Rapid<br>(Pf/Pv) Test  | WB                | Cassette          | Malaria<br>Infection | For<br>Professional Use | 4-30°C           | 25 T/ Kit       |

Remarks: \* WB - Whole Blood

Photo Credit: Stephanie Aglietti/AFP/Getty Images

Photo Credit:
Sanka Gayashan / IPS
A health worker fumigates suspected mosquito breeding grounds in Colombo