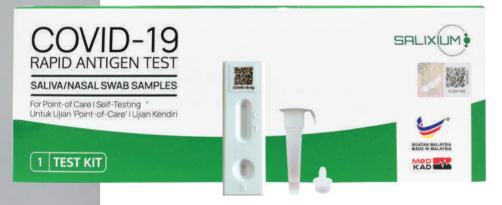

Leveraging decade of experience detecting viruses, expertise in diagnostic tests and deployment of quality management system, Reszon successfully launched COVID-19 Rapid Antigen Test and COVID-19 Rapid Antibody Test Kit series, among which the SALIXIUM COVID-19 Rapid Antigen Test (Saliva/Nasal Swab Samples) received conditional approval by Medical Device Authority Malaysia (MDA) for home self-testing.

 Risalah panduan pengguna dan info kesihatan Pulse oximeter

#KeluargaMalaysia

**SALIXIUM** the trusted brand of COVID-19 RTK-Ag **Self Test Kit by Ministry of Health Malaysia** 