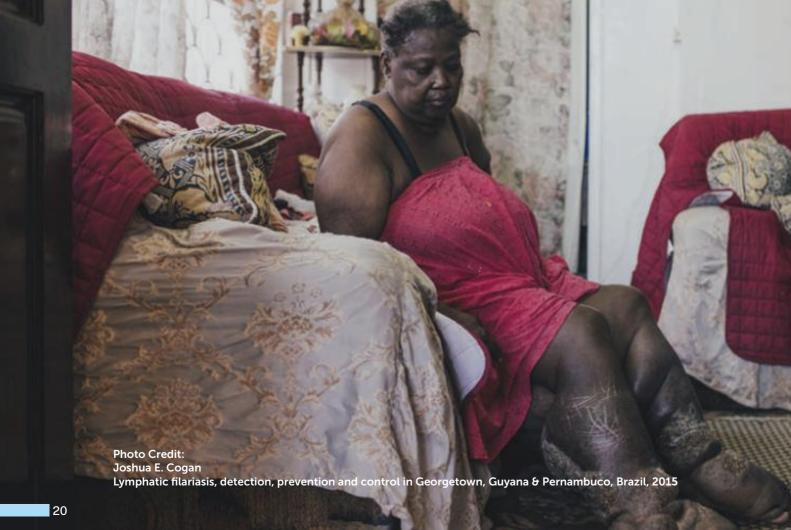

#### BRUGIA RAPID – Endorsed by WHO for use in GPELF

The Global Program to Eliminate Lymphatic Filariasis (GPELF) was initiated by WHO since year 2000 with the ultimate objectives to stop the spread of filariasis infection and to control morbidity through continuous collaborative effort worldwide

Filariasis diagnostic product, **Brugia Rapid Test** manufactured by Reszon is endorsed by **WHO Technical Advisory Committee** for use during **transmission assessment survey (TAS)** in several endemic countries such as **Malaysia**, **Indonesia**, **Philippines**, **Vietnam and Sri Lanka**.

Through the use of our product as diagnostic tool, we hope that the correct intervention can be administered and hence helping to stop the spread of filariasis infection in affected countries.