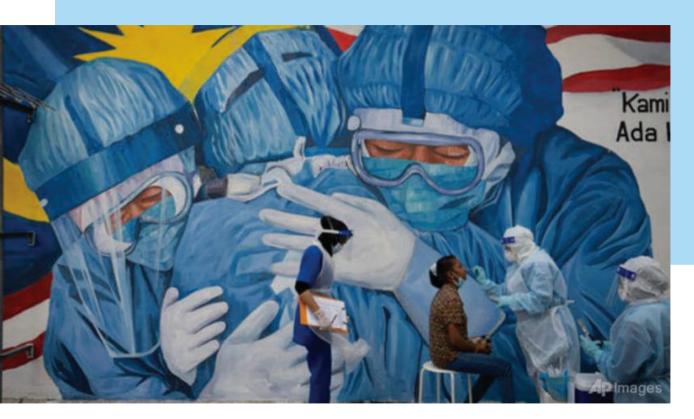

### In the Battle against COVID-19 Pandemic

As COVID-19 remains spreading around the globe with emerging threats of different variants, Reszon is working continuously to deliver rapid screening solutions for global communities to help fight the evolving threat.

Leveraging decade of experience detecting viruses, expertise in diagnostic tests and deployment of quality management system, Reszon successfully launched COVID-19 Rapid Antigen Test and COVID-19 Rapid Antibody Test Kit series, among which the SALIXIUM COVID-19 Rapid Antigen Test (Saliva/Nasal Swab Samples) received conditional approval by Medical Device Authority Malaysia (MDA) for home self-testing.