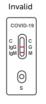

OME TESTING.









## **RESZON COVID-19 RAPID ANTIBODY TEST**

## FAST SCREENING of COVID-19 within 15-20 minutes

## **Test Description**

This is an immunochromatographic assay designed for the qualitative detection of specific IgM and IgG antibodies against SARS-CoV-2, in human whole blood, serum or plasma. It is intended to be used by the professionals as a screening test and as an aid in the early diagnosis of SARS-CoV-2 infection.

Platform Immunochromatographic Assay

Format Cassette

Detection Specific IgM and IgG antibodies against SARS-CoV-2

Specimen Whole blood, serum or plasma

Specimen Volume 20

Assay Time 15-20 minutes Shelf Life 18 months

## **Procedures (Simplified Version)**







Add 1 drop of buffer to the same sample well



## **Result Interpretation**



















| Cat. No     | Product<br>Description                                                                      | Test<br>Specimen                   | Product<br>Format | Intended<br>Use                    | Storage<br>Temp | Packing<br>Size |
|-------------|---------------------------------------------------------------------------------------------|------------------------------------|-------------------|------------------------------------|-----------------|-----------------|
| RCV-RD0101  | Reszon COVID-19<br>Rapid IgG/IgM Test                                                       | Whole blood,<br>serum or<br>plasma | Cassette          | Coronavirus<br>disease<br>COVID-19 | 4-30°C          | 25 T/ Kit       |
| RCV-RD0101B | Reszon COVID-19<br>Rapid IgG/IgM Test<br>(with disposa