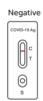

17, Top Glove Tower, No. 16, Persiaran Setia Dagang, Setia Alam, Seksyen U13, 40170 Shah Alam, Selangor, Malaysia















## **RESZON COVID-19 RAPID ANTIGEN TEST**

## QUICK & EARLY detection of COVID-19 infection

#### **Test Description**

This is an immunochromatographic assay designed for the qualitative detection of specific SARS-CoV-2 antigen in human nasopharyngeal swab specimen. It is intended to be used by the professionals as a screening test and as an aid in the early diagnosis of SARS-CoV-2 infection.

Platform Immunochromatographic Assay Format Cassette

Detection Specific SAR-CoV-2 antigen
Specimen Nasopharyngeal swabs
Assay Time 15-20 minutes
Shelf Life 18 months

## Procedures (Simplified Version)





## **Result Interpretation**

C : Control Line T : Test Line









## **Ordering Information**

| Cat. No     | Product<br>Description                                                 | Test<br>Specimen              | Product<br>Format | Intended<br>Use                    | Storage<br>Temp | Packing<br>Size |
|-------------|------------------------------------------------------------------------|-------------------------------|-------------------|------------------------------------|-----------------|-----------------|
| RCV-RD0201  | Reszon COVID-19<br>Rapid Antigen Test                                  | Nasopharyngeal<br>swab sample | Cassette          | Coronavirus<br>disease<br>COVID-19 | 4-30°C          | 25 T/ Kit       |
| RCV-RD0201B | Reszon COVID-19<br>Rapid Antigen Test<br>(with Nasopharyngeal<br>Swab) | Nasopharyngeal<br>swab sample | Ca