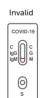

## **Result Interpretation**

| Cat. No     | Product<br>Description                                                                      | Test<br>Specimen                   | Product<br>Format | Intended<br>Use                    | Storage<br>Temp | Packing<br>Size |
|-------------|---------------------------------------------------------------------------------------------|------------------------------------|-------------------|------------------------------------|-----------------|-----------------|
| RCV-RD0101  | Reszon COVID-19<br>Rapid IgG/IgM Test                                                       | Whole blood,<br>serum or<br>plasma | Cassette          | Coronavirus<br>disease<br>COVID-19 | 4-30°C          | 25 T/ Kit       |
| RCV-RD0101B | Reszon COVID-19<br>Rapid IgG/IgM Test<br>(with disposable dropper,<br>alcohol swab, lancet) | Whole blood,<br>serum or<br>plasma | Cassette          | Coronavirus<br>disease<br>COVID-19 | 4-30°C          | 25 T/ Kit       |