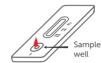

## **Procedures (Simplified Version)**

Add 1 drop of buffer to the same sample well

## Procedures (Simplified Version)