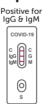

## **Result Interpretation**

| Cat. No     | Product<br>Description                                                                      | Test<br>Specimen                   | Product<br>Format | Intended<br>Use                    | Storage<br>Temp | Packing<br>Size |
|-------------|---------------------------------------------------------------------------------------------|------------------------------------|-------------------|------------------------------------|-----------------|-----------------|
| RCV-RD0101  | Reszon COVID-19<br>Rapid IgG/IgM Test                                                       | Whole blood,<br>serum or<br>plasma | Cassette          | Coronavirus<br>disease<br>COVID-19 | 4-30°C          | 25 T/ Kit       |
| RCV-RD0101B | Reszon COVID-19<br>Rapid IgG/IgM Test<br>(with disposable dropper,<br>alcohol swab, lancet) | Whole blood,<br>serum or<br>plasma | Cassette          | Coronavirus<br>disease<br>COVID-19 | 4-30°C          | 25 T/ Kit       |