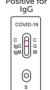

OT FOR HOME TESTING.









## **RESZON COVID-19 RAPID ANTIBODY TEST**

## FAST SCREENING of COVID-19 within 15-20 minutes

## **Test Description**

This is an immunochromatographic assay designed for the qualitative detection of specific IgM and IgG antibodies against SARS-CoV-2, in human whole blood, serum or plasma. It is intended to be used by the professionals as a screening test and as an aid in the early diagnosis of SARS-CoV-2 infection.

Platform Immunochromatographic Assay

Format Cassette

Detection Specific IgM and IgG antibodies against SARS-CoV-2

Specimen Whole blood, serum or plasma

Specimen Volume 20

Assay Time 15-20 minutes Shelf Life 18 months

## **Procedures (Simplified Version)**







Add 1 drop of buffer to the same sample well



## **Result Interpretation**



















| Cat. No     | Product<br>Description                                                                      | Test<br>Specimen                   | Product<br>Format | Intended<br>Use                    | Storage<br>Temp | Packing<br>Size |
|-------------|---------------------------------------------------------------------------------------------|------------------------------------|-------------------|------------------------------------|-----------------|-----------------|
| RCV-RD0101  | Reszon COVID-19<br>Rapid IgG/IgM Test                                                       | Whole blood,<br>serum or<br>plasma | Cassette          | Coronavirus<br>disease<br>COVID-19 | 4-30°C          | 25 T/ Kit       |
| RCV-RD0101B | Reszon COVID-19<br>Rapid IgG/IgM Test<br>(with