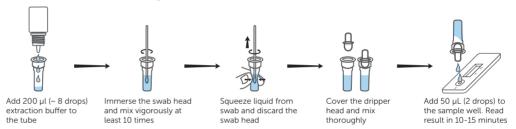

ation

Diagn stics

Headquarters

Revongen Corporation Center, Level 17, Top Glove Tower, No. 16, Persiaran Setia Dagang, Setia Alam, Seksyen U13, 40170 Shah Alam, Selangor, Malaysia















## **RESZON COVID-19 RAPID ANTIGEN TEST**

## QUICK & EARLY detection of COVID-19 infection

#### **Test Description**

This is an immunochromatographic assay designed for the qualitative detection of specific SARS-CoV-2 antigen in human nasopharyngeal swab specimen. It is intended to be used by the professionals as a screening test and as an aid in the early diagnosis of SARS-CoV-2 infection.

Platform Immunochromatographic Assay Format Cassette

Detection Specific SAR-CoV-2 antigen
Specimen Nasopharyngeal swabs
Assay Time 15-20 minutes
Shelf Life 18 months

## Procedures (Simplified Version)





## **Result Interpretation**

C : Control Line T : Test Line









## **Ordering Information**

| Cat. No     | Product<br>Description                                                 | Test<br>Specimen              | Product<br>Format | Intended<br>Use                    | Storage<br>Temp | Packing<br>Size |
|-------------|------------------------------------------------------------------------|-------------------------------|-------------------|------------------------------------|-----------------|-----------------|
| RCV-RD0201  | Reszon COVID-19<br>Rapid Antigen Test                                  | Nasopharyngeal<br>swab sample | Cassette          | Coronavirus<br>disease<br>COVID-19 | 4-30°C          | 25 T/ Kit       |
| RCV-RD0201B | Reszon COVID-19<br>Rapid Antigen Test<b