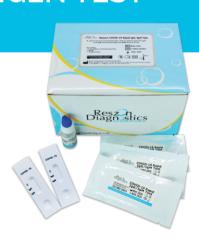

## **RESZON COVID-19 RAPID ANTIGEN TEST**

#### **Test Description**

This is an immunochromatographic assay designed for the qualitative detection of specific SARS-CoV-2 antigen in human nasopharyngeal swab specimen. It is intended to be used by the professionals as a screening test and as an aid in the early diagnosis of SARS-CoV-2 infection.

Platform Immunochromatographic Assay Format Cassette

Detection Specific SAR-CoV-2 antigen
Specimen Nasopharyngeal swabs
Assay Time 15-20 minutes
Shelf Life 18 months