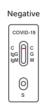

HOME TESTING.









## **RESZON COVID-19 RAPID ANTIBODY TEST**

## FAST SCREENING of COVID-19 within 15-20 minutes

## **Test Description**

This is an immunochromatographic assay designed for the qualitative detection of specific IgM and IgG antibodies against SARS-CoV-2, in human whole blood, serum or plasma. It is intended to be used by the professionals as a screening test and as an aid in the early diagnosis of SARS-CoV-2 infection.

Platform Immunochromatographic Assay

Format Cassette

Detection Specific IgM and IgG antibodies against SARS-CoV-2

Specimen Whole blood, serum or plasma

Specimen Volume 20

Assay Time 15-20 minutes Shelf Life 18 months

## **Procedures (Simplified Version)**







Add 1 drop of buffer to the same sample well



## **Result Interpretation**



















| Cat. No     | Product<br>Description                                                                      | Test<br>Specimen                   | Product<br>Format | Intended<br>Use                    | Storage<br>Temp | Packing<br>Size |
|-------------|---------------------------------------------------------------------------------------------|------------------------------------|-------------------|------------------------------------|-----------------|-----------------|
| RCV-RD0101  | Reszon COVID-19<br>Rapid IgG/IgM Test                                                       | Whole blood,<br>serum or<br>plasma | Cassette          | Coronavirus<br>disease<br>COVID-19 | 4-30°C          | 25 T/ Kit       |
| RCV-RD0101B | Reszon COVID-19<br>Rapid IgG/IgM Test<br>(with dispo