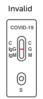

## **Result Interpretation**

| Cat. No     | Product<br>Description                                                                      | Test<br>Specimen                   | Product<br>Format | Intended<br>Use                    | Storage<br>Temp | Packing<br>Size |
|-------------|---------------------------------------------------------------------------------------------|------------------------------------|-------------------|------------------------------------|-----------------|-----------------|
| RCV-RD0101  | Reszon COVID-19<br>Rapid IgG/IgM Test                                                       | Whole blood,<br>serum or<br>plasma | Cassette          | Coronavirus<br>disease<br>COVID-19 | 4-30°C          | 25 T/ Kit       |
| RCV-RD0101B | Reszon COVID-19<br>Rapid IgG/IgM Test<br>(with disposable dropper,<br>alcohol swab, lancet) | Whole blood,<br>serum or<br>plasma | Cassette          | Coronavirus<br>disease<br>COVID-19 | 4-30°C          | 25 T/ Kit       |