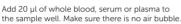

## **Procedures (Simplified Version)**

Add 1 drop of buffer to the same sample well