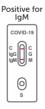

## **Result Interpretation**

| Cat. No     | Product<br>Description                                                                      | Test<br>Specimen                   | Product<br>Format | Intended<br>Use                    | Storage<br>Temp | Packing<br>Size |
|-------------|---------------------------------------------------------------------------------------------|------------------------------------|-------------------|------------------------------------|-----------------|-----------------|
| RCV-RD0101  | Reszon COVID-19<br>Rapid IgG/IgM Test                                                       | Whole blood,<br>serum or<br>plasma | Cassette          | Coronavirus<br>disease<br>COVID-19 | 4-30°C          | 25 T/ Kit       |
| RCV-RD0101B | Reszon COVID-19<br>Rapid IgG/IgM Test<br>(with disposable dropper,<br>alcohol swab, lancet) | Whole blood,<br>serum or<br>plasma | Cassette          | Coronavirus<br>disease<br>COVID-19 | 4-30°C          | 25 T/ Kit       |