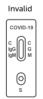

STING.









## **RESZON COVID-19 RAPID ANTIBODY TEST**

## FAST SCREENING of COVID-19 within 15-20 minutes

## **Test Description**

This is an immunochromatographic assay designed for the qualitative detection of specific IgM and IgG antibodies against SARS-CoV-2, in human whole blood, serum or plasma. It is intended to be used by the professionals as a screening test and as an aid in the early diagnosis of SARS-CoV-2 infection.

Platform Immunochromatographic Assay

Format Cassette

Detection Specific IgM and IgG antibodies against SARS-CoV-2

Specimen Whole blood, serum or plasma

Specimen Volume 20

Assay Time 15-20 minutes Shelf Life 18 months

## **Procedures (Simplified Version)**







Add 1 drop of buffer to the same sample well



## **Result Interpretation**



















| Cat. No     | Product<br>Description                                                                      | Test<br>Specimen                   | Product<br>Format | Intended<br>Use                    | Storage<br>Temp | Packing<br>Size |
|-------------|---------------------------------------------------------------------------------------------|------------------------------------|-------------------|------------------------------------|-----------------|-----------------|
| RCV-RD0101  | Reszon COVID-19<br>Rapid IgG/IgM Test                                                       | Whole blood,<br>serum or<br>plasma | Cassette          | Coronavirus<br>disease<br>COVID-19 | 4-30°C          | 25 T/ Kit       |
| RCV-RD0101B | Reszon COVID-19<br>Rapid IgG/IgM Test<br>(with disposable dr