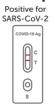

el 17, Top Glove Tower, No. 16, Persiaran Setia Dagang, Setia Alam, Seksyen U13, 40170 Shah Alam, Selangor, Malaysia















## **RESZON COVID-19 RAPID ANTIGEN TEST**

## QUICK & EARLY detection of COVID-19 infection

#### **Test Description**

This is an immunochromatographic assay designed for the qualitative detection of specific SARS-CoV-2 antigen in human nasopharyngeal swab specimen. It is intended to be used by the professionals as a screening test and as an aid in the early diagnosis of SARS-CoV-2 infection.

Platform Immunochromatographic Assay Format Cassette

Detection Specific SAR-CoV-2 antigen
Specimen Nasopharyngeal swabs
Assay Time 15-20 minutes
Shelf Life 18 months

## Procedures (Simplified Version)





## **Result Interpretation**

C : Control Line T : Test Line









## **Ordering Information**

| Cat. No     | Product<br>Description                                                 | Test<br>Specimen              | Product<br>Format | Intended<br>Use                    | Storage<br>Temp | Packing<br>Size |
|-------------|------------------------------------------------------------------------|-------------------------------|-------------------|------------------------------------|-----------------|-----------------|
| RCV-RD0201  | Reszon COVID-19<br>Rapid Antigen Test                                  | Nasopharyngeal<br>swab sample | Cassette          | Coronavirus<br>disease<br>COVID-19 | 4-30°C          | 25 T/ Kit       |
| RCV-RD0201B | Reszon COVID-19<br>Rapid Antigen Test<br>(with Nasopharyngeal<br>Swab) | Nasopharyngeal<br>swab sample |