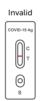

7, Top Glove Tower, No. 16, Persiaran Setia Dagang, Setia Alam, Seksyen U13, 40170 Shah Alam, Selangor, Malaysia















## **RESZON COVID-19 RAPID ANTIGEN TEST**

## QUICK & EARLY detection of COVID-19 infection

#### **Test Description**

This is an immunochromatographic assay designed for the qualitative detection of specific SARS-CoV-2 antigen in human nasopharyngeal swab specimen. It is intended to be used by the professionals as a screening test and as an aid in the early diagnosis of SARS-CoV-2 infection.

Platform Immunochromatographic Assay Format Cassette

Detection Specific SAR-CoV-2 antigen
Specimen Nasopharyngeal swabs
Assay Time 15-20 minutes
Shelf Life 18 months

## Procedures (Simplified Version)





## **Result Interpretation**

C : Control Line T : Test Line









## **Ordering Information**

| Cat. No     | Product<br>Description                                                 | Test<br>Specimen              | Product<br>Format | Intended<br>Use                    | Storage<br>Temp | Packing<br>Size |
|-------------|------------------------------------------------------------------------|-------------------------------|-------------------|------------------------------------|-----------------|-----------------|
| RCV-RD0201  | Reszon COVID-19<br>Rapid Antigen Test                                  | Nasopharyngeal<br>swab sample | Cassette          | Coronavirus<br>disease<br>COVID-19 | 4-30°C          | 25 T/ Kit       |
| RCV-RD0201B | Reszon COVID-19<br>Rapid Antigen Test<br>(with Nasopharyngeal<br>Swab) | Nasopharyngeal<br>swab sample | Cass