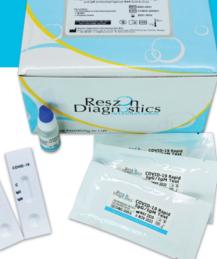

#### **Procedures (Simplified Version)**

Add 20 µl of whole blood, serum or plasma to the sample well. Make sure there is no air bubble

Add 1 drop of buffer to the same sample well. Read result within 15 minutes.