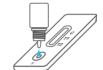

#### **Procedures (Simplified Version)**

Add 20 µl of whole blood, serum or plasma to the sample well. Make sure there is no air bubble

Add 1 drop of buffer to the same sample well. Read result within 15 minutes.