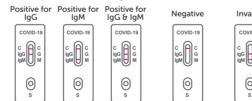

------------------------------|
| Format          | Cassette                                           |
| Detection       | Specific IgM and IgG antibodies against SARS-CoV-2 |
| Specimen        | Whole blood, serum or plasma                       |
| Specimen Volume | 20 μl                                              |
| Assay Time      | 15-20 minutes                                      |
| Shelf Life      | 18 months                                          |
|                 |                                                    |

#### **Procedures (Simplified Version)**





Add 20 µl of whole blood, serum or plasma to the sample well. Make sure there is no air bubble



Add 1 drop of buffer to the same sample well. Read result within 15 minutes.



#### **Result Interpretation**









#### **Ordering Information**

| Cat. No     | Product<br>Description                                                                      | Test<br>Specimen                   | Product<br>Format | Intended<br>Use                    | Storage<br>Temp | Packing<br>Size |
|-------------|---------------------------------------------------------------------------------------------|------------------------------------|-------------------|------------------------------------|-----------------|-----------------|
| RCV-RD0101  | Reszon COVID-19<br>Rapid IgG/IgM Test                                                       | Whole blood,<br>serum or<br>plasma | Cassette          | Coronavirus<br>disease<br>COVID-19 | 4-30°C          | 25 T/ Kit       |
| RCV-RD0101B | Reszon COVID-19<br>Rapid