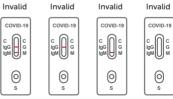

----------------------------|
| Format          | Cassette                                           |
| Detection       | Specific IgM and IgG antibodies against SARS-CoV-2 |
| Specimen        | Whole blood, serum or plasma                       |
| Specimen Volume | 20 μl                                              |
| Assay Time      | 15-20 minutes                                      |
| Shelf Life      | 18 months                                          |
|                 |                                                    |

#### **Procedures (Simplified Version)**





Add 20 µl of whole blood, serum or plasma to the sample well. Make sure there is no air bubble



Add 1 drop of buffer to the same sample well. Read result within 15 minutes.



#### **Result Interpretation**









#### **Ordering Information**

| Cat. No     | Product<br>Description                                                                      | Test<br>Specimen                   | Product<br>Format | Intended<br>Use                    | Storage<br>Temp | Packing<br>Size |
|-------------|---------------------------------------------------------------------------------------------|------------------------------------|-------------------|------------------------------------|-----------------|-----------------|
| RCV-RD0101  | Reszon COVID-19<br>Rapid IgG/IgM Test                                                       | Whole blood,<br>serum or<br>plasma | Cassette          | Coronavirus<br>disease<br>COVID-19 | 4-30°C          | 25 T/ Kit       |
| RCV-RD0101B | Reszon COVID-19<br>Rapid Ig