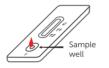

#### **Procedures (Simplified Version)**

Add 20 µl of whole blood, serum or plasma to the sample well. Make sure there is no air bubble

Add 1 drop of buffer to the same sample well. Read result within 15 minutes.