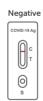

RESZON COVID-19 RAPID ANTIGEN TEST



FOR PROFESSIONAL USE ONLY, NOT FOR HOME TESTING







## **RESZON COVID-19 RAPID ANTIGEN TEST**

#### QUICK & EARLY detection of COVID-19 infection

#### **Test Description**

This is an immunochromatographic assay designed for the qualitative detection of specific SARS-CoV-2 antigen in human nasopharyngeal swab specimen. It is intended to be used by the professionals as a screening test and as an aid in the early diagnosis of SARS-CoV-2 infection.

Platform In Format Condition Special S

Detection Specimen I Assay Time Shelf Life

Immunochromatographic Assay Cassette

Specific SAR-CoV-2 antigen Nasopharyngeal swabs

15-20 minutes 18 months

#### **Procedures (Simplified Version)**





### **Result Interpretation**

C : Control Line T : Test Line









## **Ordering Information**

| Cat. No     | Product<br>Description                                                 | Test<br>Specimen              | Product<br>Format | Intended<br>Use                    | Storage<br>Temp | Packing<br>Size |
|-------------|------------------------------------------------------------------------|-------------------------------|-------------------|------------------------------------|-----------------|-----------------|
| RCV-RD0201  | Reszon COVID-19<br>Rapid Antigen Test                                  | Nasopharyngeal<br>swab sample | Cassette          | Coronavirus<br>disease<br>COVID-19 | 4-30°C          | 25 T/ Kit       |
| RCV-RD0201B | Reszon COVID-19<br>Rapid Antigen Test<br>(with Nasopharyngeal<br>Swab) | Nasopharyngeal<br>swab sample | Ca