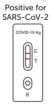

# RESZON COVID-19 RAPID ANTIGEN TEST



FOR PROFESSIONAL USE ONLY, NOT FOR HOME TESTING







## **RESZON COVID-19 RAPID ANTIGEN TEST**

#### QUICK & EARLY detection of COVID-19 infection

#### **Test Description**

This is an immunochromatographic assay designed for the qualitative detection of specific SARS-CoV-2 antigen in human nasopharyngeal swab specimen. It is intended to be used by the professionals as a screening test and as an aid in the early diagnosis of SARS-CoV-2 infection.

Platform In Format Condition Special S

Detection Specimen I Assay Time Shelf Life

Immunochromatographic Assay Cassette

Specific SAR-CoV-2 antigen Nasopharyngeal swabs

15-20 minutes 18 months

#### **Procedures (Simplified Version)**





### **Result Interpretation**

C : Control Line T : Test Line









## **Ordering Information**

| Cat. No     | Product<br>Description                                                 | Test<br>Specimen              | Product<br>Format | Intended<br>Use                    | Storage<br>Temp | Packing<br>Size |
|-------------|------------------------------------------------------------------------|-------------------------------|-------------------|------------------------------------|-----------------|-----------------|
| RCV-RD0201  | Reszon COVID-19<br>Rapid Antigen Test                                  | Nasopharyngeal<br>swab sample | Cassette          | Coronavirus<br>disease<br>COVID-19 | 4-30°C          | 25 T/ Kit       |
| RCV-RD0201B | Reszon COVID-19<br>Rapid Antigen Test<br>(with Nasopharyngeal<br>Swab) | Nasopharyngeal<br>swab sample |