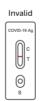

SZON COVID-19 RAPID ANTIGEN TEST



FOR PROFESSIONAL USE ONLY, NOT FOR HOME TESTING







## **RESZON COVID-19 RAPID ANTIGEN TEST**

#### QUICK & EARLY detection of COVID-19 infection

#### **Test Description**

This is an immunochromatographic assay designed for the qualitative detection of specific SARS-CoV-2 antigen in human nasopharyngeal swab specimen. It is intended to be used by the professionals as a screening test and as an aid in the early diagnosis of SARS-CoV-2 infection.

Platform In Format Condition Special S

Detection Specimen I Assay Time Shelf Life

Immunochromatographic Assay Cassette

Specific SAR-CoV-2 antigen Nasopharyngeal swabs

15-20 minutes 18 months

#### **Procedures (Simplified Version)**





### **Result Interpretation**

C : Control Line T : Test Line









## **Ordering Information**

| Cat. No     | Product<br>Description                                                 | Test<br>Specimen              | Product<br>Format | Intended<br>Use                    | Storage<br>Temp | Packing<br>Size |
|-------------|------------------------------------------------------------------------|-------------------------------|-------------------|------------------------------------|-----------------|-----------------|
| RCV-RD0201  | Reszon COVID-19<br>Rapid Antigen Test                                  | Nasopharyngeal<br>swab sample | Cassette          | Coronavirus<br>disease<br>COVID-19 | 4-30°C          | 25 T/ Kit       |
| RCV-RD0201B | Reszon COVID-19<br>Rapid Antigen Test<br>(with Nasopharyngeal<br>Swab) | Nasopharyngeal<br>swab sample | Cass