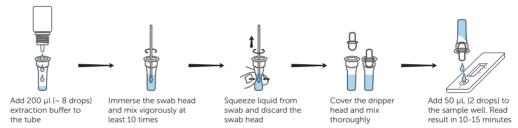

## QUICK & EARLY detection of COVID-19 Infection



# RESZON COVID-19 RAPID ANTIGEN TEST



FOR PROFESSIONAL USE ONLY, NOT FOR HOME TESTING







## **RESZON COVID-19 RAPID ANTIGEN TEST**

#### QUICK & EARLY detection of COVID-19 infection

#### **Test Description**

This is an immunochromatographic assay designed for the qualitative detection of specific SARS-CoV-2 antigen in human nasopharyngeal swab specimen. It is intended to be used by the professionals as a screening test and as an aid in the early diagnosis of SARS-CoV-2 infection.

Platform In Format Condition Special S

Detection Specimen I Assay Time Shelf Life

Immunochromatographic Assay Cassette

Specific SAR-CoV-2 antigen Nasopharyngeal swabs

15-20 minutes 18 months

#### **Procedures (Simplified Version)**





### **Result Interpretation**

C : Control Line T : Test Line









## **Ordering Information**

| Cat. No     | Product<br>Description                                                 | Test<br>Specimen              | Product<br>Format | Intended<br>Use                    | Storage<br>Temp | Packing<br>Size |
|-------------|------------------------------------------------------------------------|-------------------------------|-------------------|------------------------------------|-----------------|-----------------|
| RCV-RD0201  | Reszon COVID-19<br>Rapid Antigen Test                                  | Nasopharyngeal<br>swab sample | Cassette          | Coronavirus<br>disease<br>COVID-19 | 4-30°C          | 25 T/ Kit       |
| RCV-RD0201B | Reszon COVID-19<br>Rapid Antigen Test<