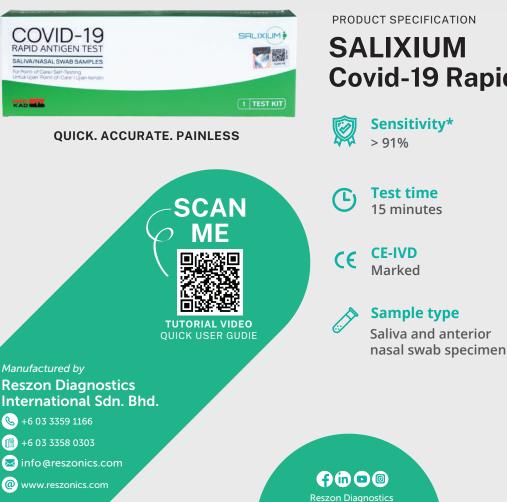

# **SALIXIUM COVID-19 Rapid Antigen Test**

#### END TO END TRACEABILITY

ACCURI

.93%

> 91% SENSITIVITY

100%

SPECIFICITY

LAB

### **No Pain**

Less invasive sample collection method (saliva/nasal swab)

Fast Rapid screening in less than 15 minutes

SALIXIUM **Covid-19 Rapid Antigen Test** 

IJ

18M

Sensitivity\* > 91%

Specificity\* 100%

4-30°C

**Storage condition** 

18 months

\*vs FDA Emergency Use Authorized real-time RT-PCR

**Contact Us** +6 016 216 0492 +6 016 828 8618