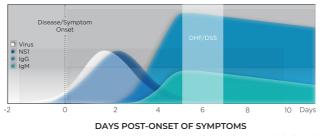

### **Dengue Infections**

Dengue virus (DENV) infection is a mosquito-borne viral diseases caused by four dengue virus serotypes (DEV 1-4). It is spread primarily by the female *Aedes aegypti* mosquito, a vector that can be found throughout the tropical and subtropical regions of the world. The first incident of dengue virus infection is called primary infection while the second exposure to a dengue virus other than the virus associated with primary infection is called secondary dengue infection. Only 20% of the infections are symptomatic and the presentation can range from mild fever with hemorrhage (DHF) and/or dengue shock syndrome (DSS). The figure below outlines the appearance of dengue biomarkers in patients experiencing primary and secondary Dengue infection.

### **Primary Dengue Infection**

DAYS POST-ONSET OF SYMPTOMS

### **Secondary Dengue Infection**

Muller et al, The Journal of Infectious Diseases® 2017; 215 (S2): S89-95