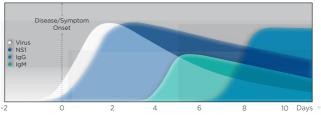

### **Dengue Infections**

Dengue virus (DENV) infection is a mosquito-borne viral diseases caused by four dengue virus serotypes (DEV 1-4). It is spread primarily by the female *Aedes aegypti* mosquito, a vector that can be found throughout the tropical and subtropical regions of the world. The first incident of dengue virus infection is called primary infection while the second exposure to a dengue virus other than the virus associated with primary infection is called secondary dengue infection. Only 20% of the infections are symptomatic and the presentation can range from mild fever with hemorrhage (DHF) and/or dengue shock syndrome (DSS). The figure below outlines the appearance of dengue biomarkers in patients experiencing primary and secondary Dengue infection.

### **Primary Dengue Infection**

DAYS POST-ONSET OF SYMPTOMS

### **Secondary Dengue Infection**

Muller et al, The Journal of Infectious Diseases® 2017; 215 (S2): S89-95