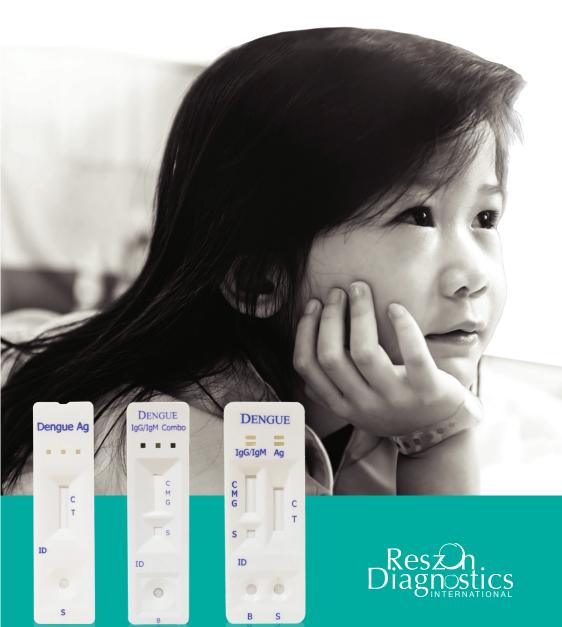

**WVR Dengue Combo NS1-IgG/IgM Rapid Test** 

# Simple, Reliable, Flexible

## **Testing Solution**