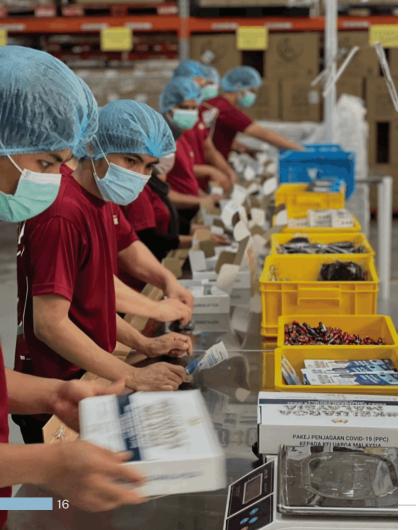

### Our Manufacturing Facilities

At present, Reszon has 2 manufacturing facilities located in USJ Subang Jaya, Selangor with 6 production lines where more than 80 employee working around the clock to develop and produce as many test kits to healthcare workers and patients.