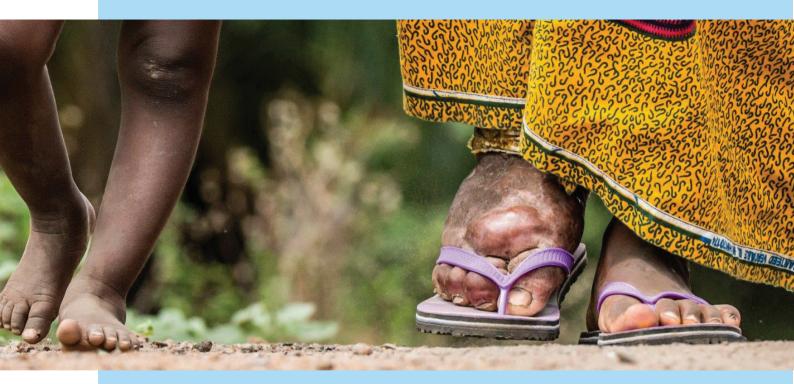

### BRUGIA RAPID – Endorsed by WHO for use in GPELF

The Global Program to Eliminate Lymphatic Filariasis (GPELF) was initiated by WHO since year 2000 with the ultimate objectives to stop the spread of filariasis infection and to control morbidity through continuous collaborative effort worldwide.

Filariasis diagnostic product, **Brugia Rapid Test** manufactured by Reszon is endorsed by **WHO Technical Advisory Committee** for use during **transmission assessment survey (TAS)** in several endemic countries such as **Malaysia**, **Indonesia**, **Philippines**, **Vietnam and Sri Lanka**.

Through the use of our product as diagnostic tool, we hope that the correct intervention can be administered and hence helping to stop the spread of filariasis infection in affected countries

Remarks: \* S – Serum; P – Plasma; WB – Whole Blood

Photo Credit: Marcus Perkins A Lymphatic filariasis patient in Togo

Photo Credit: A.Keenan