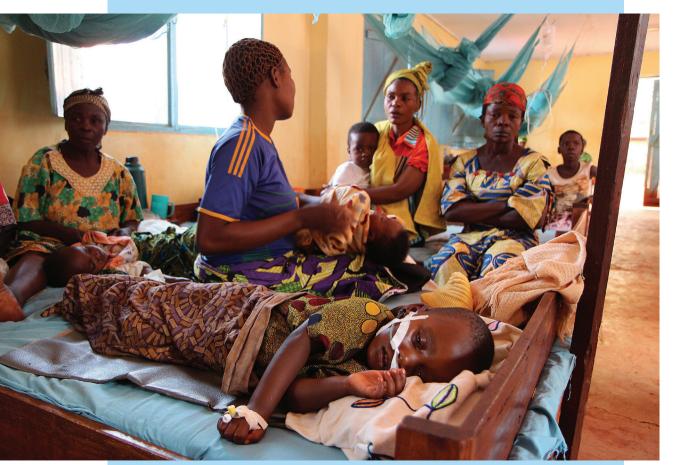

#### Malaria Infection

| Cat. No.          | Product<br>Description                 | Test<br>Specimen* | Product<br>Format | Intended<br>Use      | Intended<br>Use         | Storage<br>Temp. | Packing<br>Size |
|-------------------|----------------------------------------|-------------------|-------------------|----------------------|-------------------------|------------------|-----------------|
| RML-RD0102<br>-25 | Reszon Malaria Rapid Pan/Pf<br>Ag Test | WB                | Cassette          | Malaria<br>Infection | For<br>Professional Use | 4-30°C           | 25 T/ Kit       |
| RML-RD0201<br>-25 | Reszon Malaria Rapid Pf/Pv<br>Ag Test  | WB                | Cassette          | Malaria<br>Infection | For<br>Professional Use | 4-30°C           | 25 T/ Kit       |

Remarks: WB - Whole Blood

Photo Credit: Stephanie Aglietti/AFP/Getty Images

Photo Credit: Sanka Gayashan / IPS A health worker fumigates suspected mosquito breeding grounds in Colombo