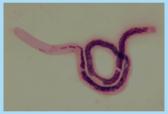

### BRUGIA RAPID – Endorsed by WHO for use in GPELF

The Global Program to Eliminate Lymphatic Filariasis (GPELF) was initiated by WHO since year 2000 with the ultimate objectives to stop the spread of filariasis infection and to control morbidity through continuous collaborative effort worldwide.

Filariasis diagnostic product, **Brugia Rapid Test** manufactured by Reszon is endorsed by **WHO Technical Advisory Committee** for use during **transmission assessment survey (TAS)** in several endemic countries such as **Malaysia**, **Indonesia**, **Philippines**, **Vietnam and Sri Lanka**.

Through the use of our product as diagnostic tool, we hope that the correct intervention can be administered and hence helping to stop the spread of filariasis infection in affected countries

## Lymphatic Filariasis Infection

| Cat. No.   | Product<br>Description                                        | Test<br>Specimen* | Product<br>Format | Intended<br>Use                   | Intended<br>Use         | Storage<br>Temp. | Packing<br>Size |
|------------|---------------------------------------------------------------|-------------------|-------------------|-----------------------------------|-------------------------|------------------|-----------------|
| RLF-RD0101 | Reszon Filariasis IgG4 Rapid<br>Test Kit                      | S/P/WB            | Cassette          | Lymphatic<br>Filariasis Infection | For<br>Professional Use | 4-30°C           | 25 T/ Kit       |
| RLF-RD0201 | Reszon Lymphatic Filariasis<br>Rapid Test - Brugia Rapid Test | S/P/WB            | Cassette          | Brugian<br>Filariasis Infection   | For<br>Professional Use | 4-30°C           | 25 T/ Kit       |