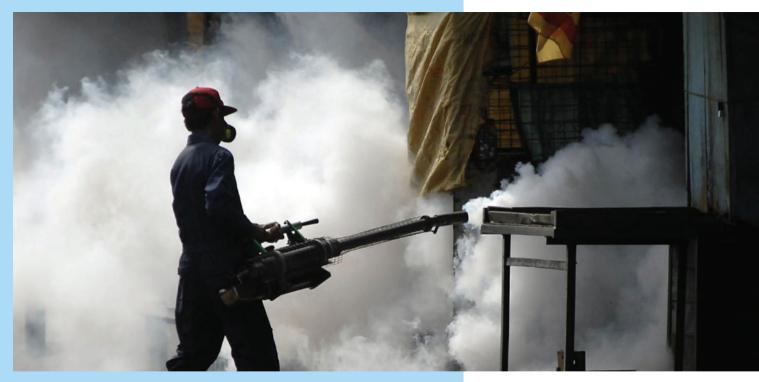

Remarks: WB - Whole Blood

Photo Credit: Stephanie Aglietti/AFP/Getty Images

Photo Credit: Sanka Gayashan / IPS A health worker fumigates suspected mosquito breeding grounds in Colombo