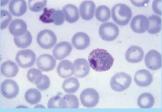

#### Malaria Infection

| Cat. No.          | Product<br>Description                 | Test<br>Specimen* | Product<br>Format | Intended<br>Use      | Intended<br>Use         | Storage<br>Temp. | Packing<br>Size |
|-------------------|----------------------------------------|-------------------|-------------------|----------------------|-------------------------|------------------|-----------------|
| RML-RD0102<br>-25 | Reszon Malaria Rapid Pan/Pf<br>Ag Test | WB                | Cassette          | Malaria<br>Infection | For<br>Professional Use | 4-30°C           | 25 T/ Kit       |
| RML-RD0201<br>-25 | Reszon Malaria Rapid Pf/Pv<br>Ag Test  | WB                | Cassette          | Malaria<br>Infection | For<br>Professional Use | 4-30°C           | 25 T/ Kit       |

Remarks: WB - Whole Blood

Photo Credit: Stephanie Aglietti/AFP/Getty Images

Photo Credit: Sanka Gayashan / IPS A health worker fumigates suspected mosquito breeding grounds in Colombo