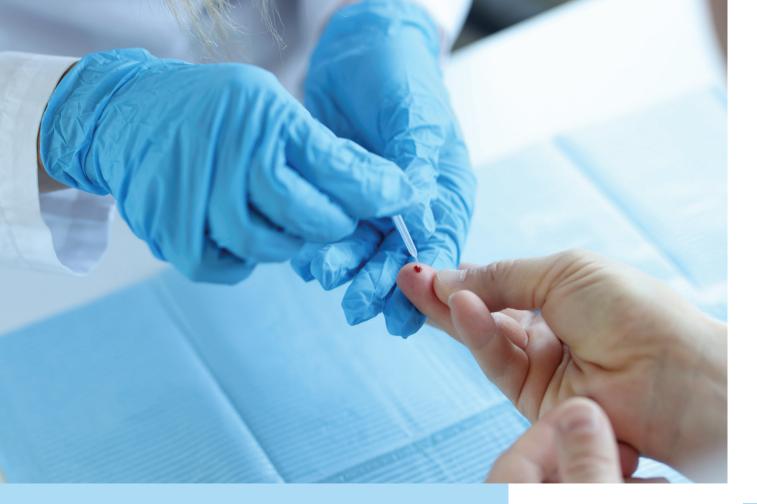

### COVID-19 Rapid Antibody Test & Neutralizing Antibody Test

| Cat. No.           | Product<br>Description                                                                   | Test<br>Specimen <sup>*</sup> | Product<br>Format | Intended<br>Use       | Intended<br>Use         | Storage<br>Temp. | Packing<br>Size |
|--------------------|------------------------------------------------------------------------------------------|-------------------------------|-------------------|-----------------------|-------------------------|------------------|-----------------|
| RCV-RD0101         | Reszon COVID-19<br>Rapid IgG/IgM Test                                                    | S/P/WB                        | Cassette          | Covid-19<br>Infection | For<br>Professional Use | 4-30°C           | 25 T/ Kit       |
| RCV-RD0101E        | Reszon COVID-19 Rapid IgG/IgM Test<br>(with disposable dropper,<br>alcohol swab, lancet) | S/P/WB                        | Cassette          | Covid-19<br>Infection | For<br>Professional Use | 4-30°C           | 25 T/ Kit       |
| RCV-RD0101N<br>-01 | Reszon COVID-19 Rapid<br>Neutralizing Antibody Test                                      | S/P/WB                        | Cassette          | Covid-19<br>Infection | For<br>Professional Use | 4-30°C           | 25 T/ Kit       |
| RCV-RD0101N<br>-25 | Reszon COVID-19 Rapid<br>Neutralizing Antibody Test                                      | S/P/WB                        | Cassette          | Covid-19<br>Infection | For<br>Professional Use | 4-30°C           | 25 T/ Kit       |

Remarks: \* S - Serum; P - Plasma; WB - Whole Blood

**Photo Credit:** Ergin Yalcin/Getty Images