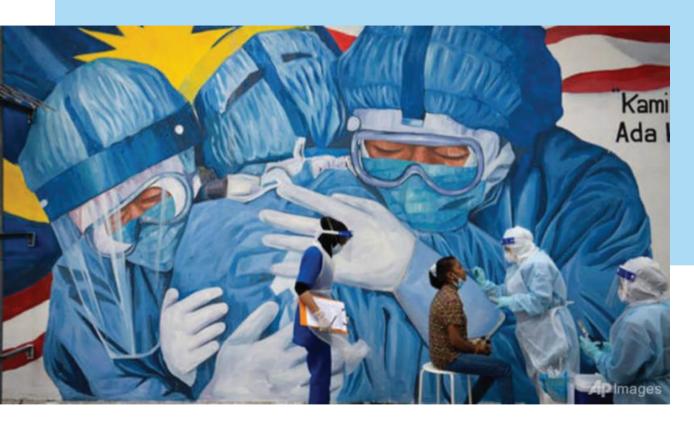

### PAKEJ PENJAGAAN COVID-19 (PPC) KEPADA KELUARGA MALAYSIA

#KeluargaMalaysia

Kit ujian kendiri COVID-19

Termometer

Pulse oximeter

Risalah panduan pengguna dan info kesihatan

Bersama Hentikan Wabak COVID-19

SALIXIUM the trusted brand of COVID-19 RTK-Ag Self Test Kit by Minister of Health Malaysia