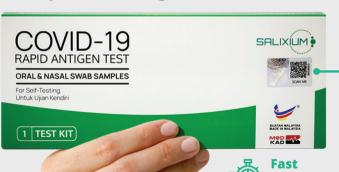

### THE FIRST MALAYSIAN MADE

### **COVID-19 RAPID ANTIGEN HOME SELF-TESTING KIT**

#### **TEST YOURSELF, PROTECT OTHERS**

#ujisendirilindungikomuniti

**SCAN QR CODE UPON PURCHASE TO REGISTER YOUR NAME** 

mySALIXIUM APP **CAN BE DOWNLOADED FROM** 

SALIX