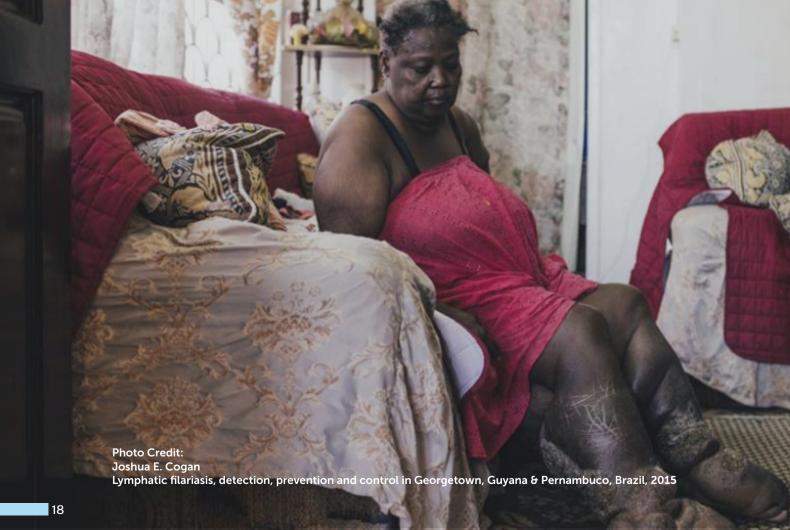

### BRUGIA RAPID – Endorsed by WHO for use in GPELF

The Global Program to Eliminate Lymphatic Filariasis (GPELF) was initiated by WHO since year 2000 with the ultimate objectives to stop the spread of filariasis infection and to control morbidity through continuous collaborative effort worldwide.

Filariasis diagnostic product, **Brugia Rapid Test** manufactured by Reszon is endorsed by **WHO Technical Advisory Committee** for use during **transmission assessment survey (TAS)** in several endemic countries such as **Malaysia**, **Indonesia**, **Philippines**, **Vietnam and Sri Lanka**.

Through the use of our product as diagnostic tool, we hope that the correct intervention can be administered and hence helping to stop the spread of filariasis infection in affected countries

Remarks: \* S – Serum; P – Plasma; WB – Whole Blood

Photo Credit: Marcus Perkins A Lymphatic filariasis patient in Togo

Photo Credit: A.Keenan